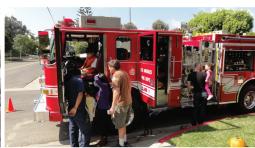

## BRING YOUR WHOLE FAMILY AND JOIN THE FUN!

IN-N-OUT BURGER
TACOS & DANDY DON'S ICE CREAM

Free Raffle - \$50 Gift Certificates
Two Bounce Houses / Rock Climbing Wall
Water Balloon Contest with Prizes / Pumpkin Decorating