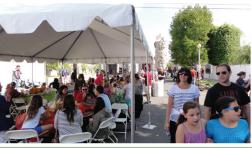

## ANNUAL BLOCK PARTY

Sunday, October 19, 2014 / 12-3pm Cheviot Drive (between Earlmar and Cavendish)

## BRING YOUR WHOLE FAMILY AND JOIN THE FUN!

IN-N-OUT BURGER
TACOS & DANDY DON'S ICE CREAM

Free Raffle - \$50 Gift Certificates
Two Bounce Houses / Rock Climbing Wall
Water Balloon Contest with Prizes / Pumpkin Decorating