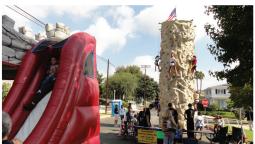

## BRING YOUR WHOLE FAMILY AND JOIN THE FUN!

IN-N-OUT BURGER
TACOS & DANDY DON'S ICE CREAM

Free Raffle - \$50 Gift Certificates
Two Bounce Houses / Rock Climbing Wall
Water Balloon Contest with Prizes / Pumpkin Decorating